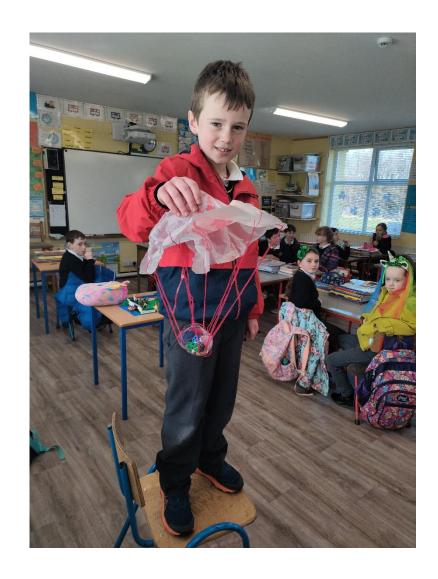

Suggestions; Make a Pinwheel, Design Your Own Wheelchair, Potato Arch, CD Hovercraft, Paper Planes, Egg Drop Challenge etc.

https://www.engineersireland.ie/Schools/Engineers-Week/Registered-Resources

We designed and made many items

# Egg Drop