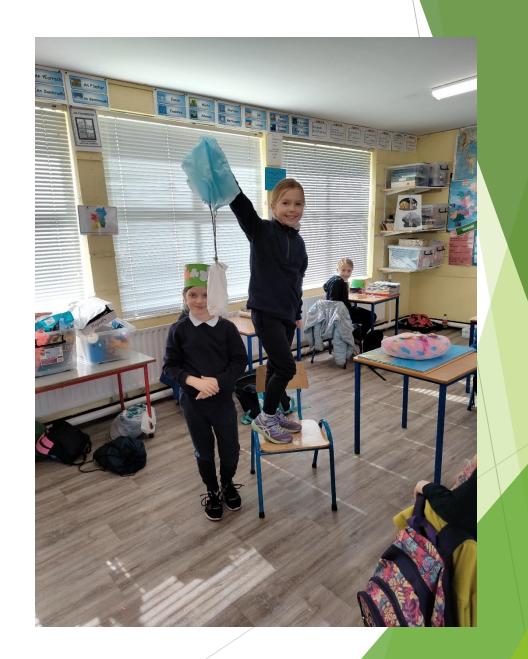

Suggestions; Make a Pinwheel, Design Your Own Wheelchair, Potato Arch, CD Hovercraft, Paper Planes, Egg Drop Challenge etc.

https://www.engineersireland.ie/Schools/Engineers-Week/Registered-Resources

We designed and made many items

# Egg Drop